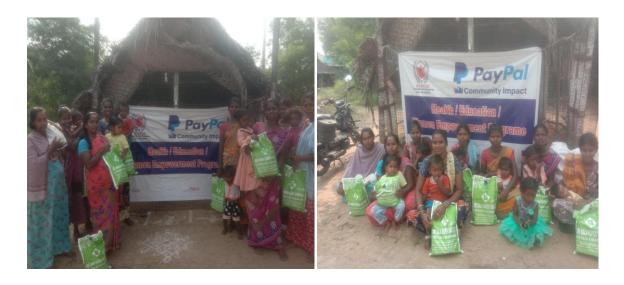

Malnutrition is most common among the tribal people because the knowledge of the lack of knowledge of nutritious food. This programme was started to address the same with the help of PayPal organization.

Kancheepuram District

PerunagarThalayariThoppu is one of the biggest villages where 28 tribal families (Locally known as Irulas) are living in extreme poverty. Malnutrition is one of the serious health issues especially among pregnant women and lactating mothers in this village. So, we identified 8 women and all of them are lactating mothers, but, with malnutrition problems. As malnutrition affected both mother and child, we decided to address malnutrition issues through distributing nutrition kit for 6 months. Each nutrition kit consists Dates, Manna Health Mix (Nutritional Supplement Powder), Horlicks and Britannia Milk Biscuit. Nutrition kits have been given from January 2023.

# Going forward

As this programme benefitted mainly deserving tribal women and created visible impacts on the health of women, we plan to scale up this to other areas. To ensure menstrual hygiene, we plan to start sanitary napkin unit to produce quality sanitary napkins and to provide it at affordable cost to tribal women. Similarly, we plan to start nutritional supplement food production unit that will ensure employment generation and accessibility to quality nutritional supplements.