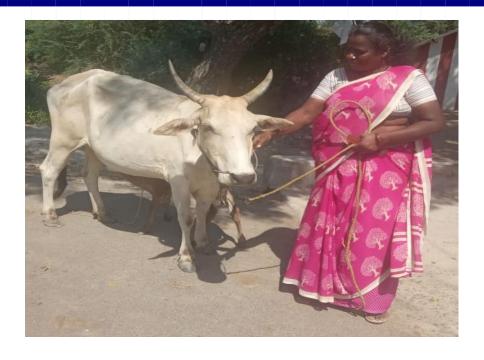

# **Stories of Hope**

Name of the Beneficiary: Valli w/o Babu,

ElappakkamIrular Colony,

Uthiramerur Taluk,

Kancheepuram District

Mrs.Valli aged 56 has been living in Elappakkam for the last 40 years. Her husband abandoned her immediately after married life of 5 years. So, she adopted a boy and he is 16 years old now. She is living in a hut and she constructed the hut in a common land. She is a casual laborer. She has enabled her adopted son named Vinoth to study till 10<sup>th</sup> Standard. Mrs.Valli is the earning member of the family and she has been struggling hard to run the family due to poverty. In this critical juncture, she came to know about Omega-ASSCOD micro loan programme and availed Rs.15, 000 and bought pregnant cow as the loan amount was less.

After 2 months of loan, her cow gave a birth to a female calf and the cow is yielding 5 liters of milk every day. Each liter of milk costs Rs.30 thereby she gets Rs.150/day. She is grazing the cow in the field and spends only Rs.50/day for fodder. She is earning an average of Rs.100/day from the cow and she goes to agriculture thereby earning Rs.250/day (Seasonal labor). She properly repays the loan (4 installments of Rs.5000) and she has the feeling that she owns a cow with female calf. She says that in next 2 years both cows (including the calf) will yield milk and double the income and by that time she would have cleared her first loan fully. After clearing her loan, she will get another loan to buy milk animals and by that time, she will have 3-4 animals. As her son is not interested to study further, she wants to set up a mini dairy and hand it over to her son for his prosperous future.