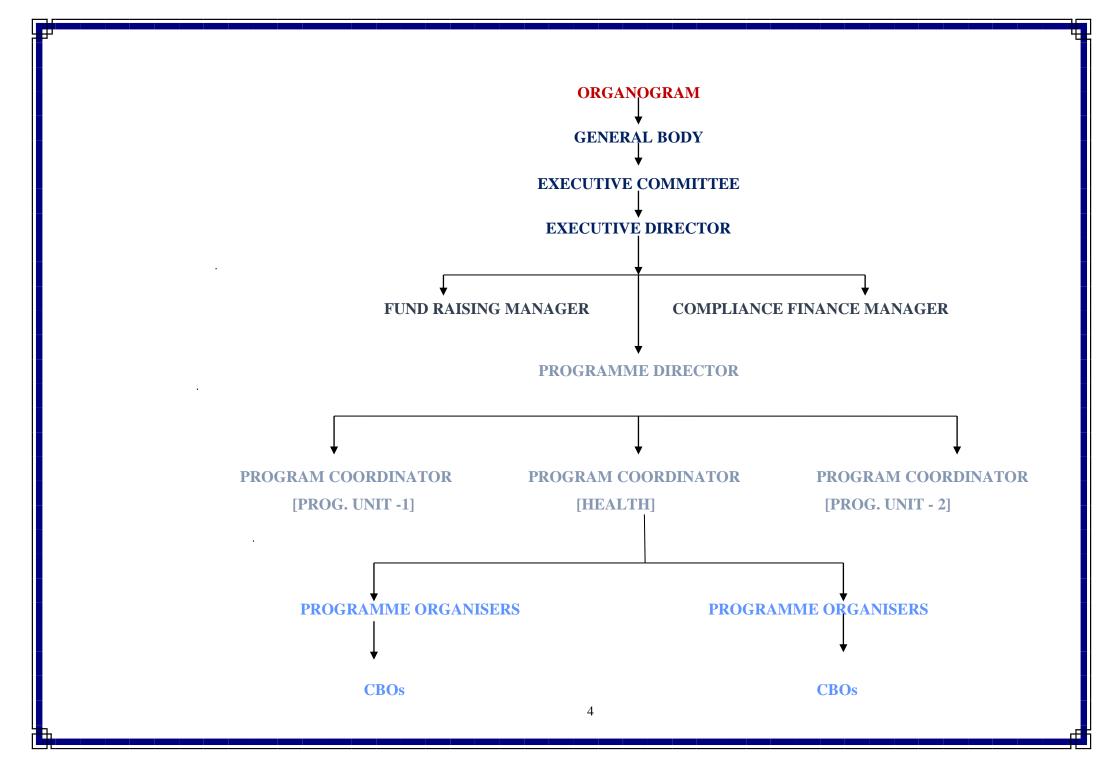

#### **Project Management**

As our focus area is women development, we initiated a project for women and that has two program unit offices in Vandavasi and Cheyyar Blocks of Thiruvannamalai districts of Tamil Nadu. The project administration has been decentralized and the program implementing responsibilities are lying with concerned program coordinators. ASSCOD has the policy of designing and implementing the projects to benefit its specific target villages/groups (need based programmes)