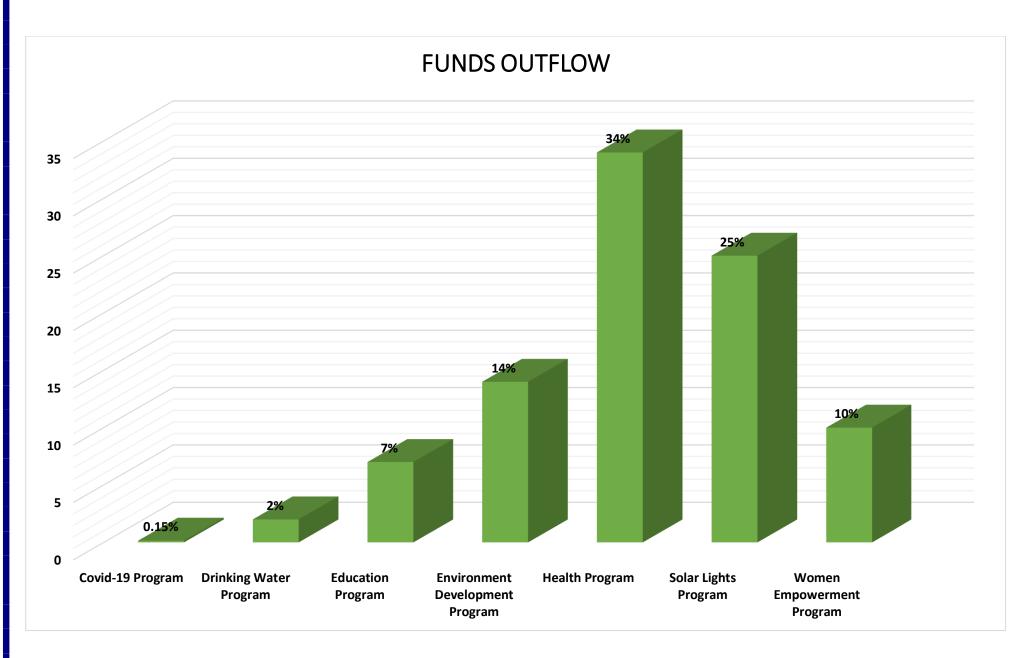

# FINANCIAL INFORMATION

During the financial year 2022-23, we received 1,45,03,and 250 and out of that amount 8% of the amount spent for administration and 92% spent for programme.