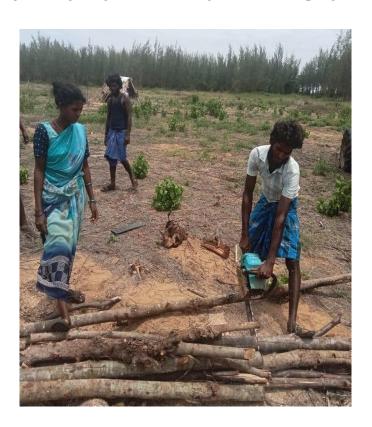

# 1) Mangrove Forest Development

#### Over view

Mangroves forest development had been one of the best sources for generating employment opportunities fishermen communities in the coastal areas. Also, it addresses climate change related issues. So, we started a project titled "ProjectAlaiyathi" by engaging consultants and staff members. There was a great scope for raising more number of Mangroves. The idea was to plant a million mangroves.

# **Key Achievements**

| Sino | Date       | No of  | Location | Impact                                        |
|------|------------|--------|----------|-----------------------------------------------|
|      |            | Plants |          |                                               |
| 1    | 05-11-2022 | 2500   |          | Improved livelihood opportunities increased   |
| 2    | 07-12-2022 | 1500   |          | income among the fishermen and tribal people. |
| 3    | 26-12-2022 | 1000   |          | moonio umong uio manomion umo unour peopro.   |
|      | Total      | 5000   |          |                                               |