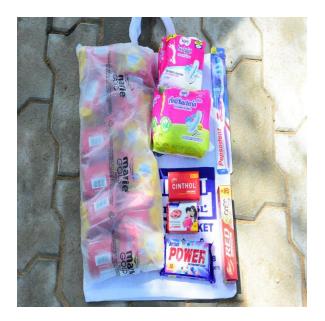

Kancheepuram District

PerunagarThalayariThoppu is one of the biggest villages where 28 tribal families (Locally known as Irulas) are living in extreme poverty. Malnutrition is one of the serious health issues especially among pregnant women and lactating mothers in this village. So, we identified 8 women and all of them are lactating mothers, but, with malnutrition problems. As malnutrition affected both mother and child, we decided to address malnutrition issues through distributing nutrition kit for 6 months. Each nutrition kit consists Dates, Manna Health Mix (Nutritional Supplement Powder), Horlicks and Britannia Milk Biscuit. Nutrition kits have been given from January 2023.