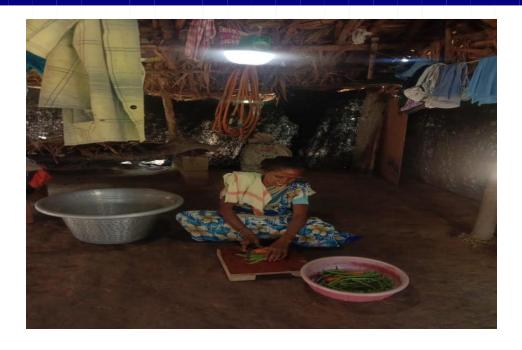

#### Over view

Most of the tribal people are still living without electricity and because of that, sometimes deaths occur due to snake bite. Also, women struggle hard to cook in the late evenings and children are not able to do homework. So, we tried of alternate electricity through providing solar lights. We have provided portable solar lights mainly to the tribal families. It helped women to do domestic work in the late evening including cooking, men to use the lights to catch fishes as the lights are portable, children to do their homework using solar lights. This programme immensely benefitted tribal families.

Sathamai Village, Maduranthakam Taluk

Chengalpattu District, Tamilnadu.

Mrs. Chithra w/o Magesh belongs to Sathamai village and they are working in the local Marriage Hall as sweepers. They also don't have electricity connection. They have 2 children and are they are drop outs. While distributing PSL, the family expressed their difficulties without electricity. They used to cook before sun hides and in the street. But, after getting the PSL, they used to cook even in the dark hours. We have counselled the family to send the children to school and they assured to send the children to School.

As Mrs.Chithra is working in the marriage hall, she used to charge the battery of her button mobile only in the day time. Now, she charges and uses the mobile phone in the late evening as well. Her husband goes for fishing in the night time which helps them to earn additional income. The family expressed their sincere thanks to the Donor of PSL.