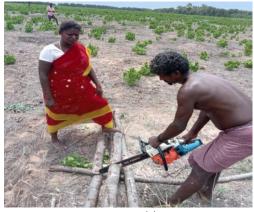

# 1) Mangrove Forest Development

#### Over view

Mangroves forest development had been one of the best sources for generating employment opportunities fishermen communities in the coastal areas. Also, it addresses climate change related issues. So, we started a project titled "ProjectAlaiyathi" by engaging consultants and staff members. There was a great scope for raising more number of Mangroves. The idea was to plant a million mangroves.

# **Key Achievements**

| Sino | Date       | No of  | Location | Impact                                        |
|------|------------|--------|----------|-----------------------------------------------|
|      |            | Plants |          |                                               |
| 1    | 05-11-2022 | 2500   |          | Improved livelihood opportunities increased   |
| 2    | 07-12-2022 | 1500   |          | income among the fishermen and tribal people. |
| 3    | 26-12-2022 | 1000   |          | moonio umong uio manomion umo unour peopro.   |
|      | Total      | 5000   |          |                                               |