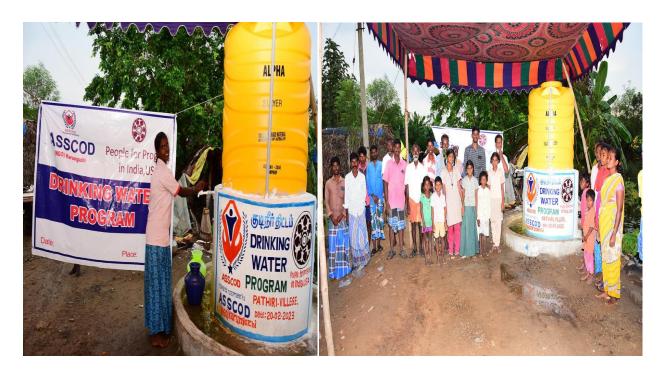

# A) Potable water to tribal villages

#### Over view

Food, water and clothing are listed as one of the basic needs of every human irrespective of their financial status. An average human consumes 8 liters of drinking water for a healthy living. However, tribal people have no access to safe and sufficient drinking water. Drinking water programme was started by our NGO for fulfilling that basic need of the tribal people. With the help of People for progress in India we were able to provide safe drinking water facility to the people of Pathiri and Ullambakkam villages.

# **Drinking Water Program**

| Si | Starting | Ending   | Program Name   | Location    | Spent    | Impact          |
|----|----------|----------|----------------|-------------|----------|-----------------|
| no | Date     | Date     |                |             | amount   |                 |
| 1  | 21-11-22 | 22-12-22 | Drinking water | Pathiri     | 85,286   | People are      |
|    |          |          | program        |             |          | healthy and     |
| 2  | 03-02-23 | 21-02-23 | Drinking water | Ullambakkam | 73,877   | free from water |
|    |          |          | program        |             |          | borne diseases  |
|    |          |          | Total          |             | 1,59,163 |                 |

# Going forward

With the implementation of this programme it is found that this programme is a successful, useful and can be implemented in future to other villages so as to benefit more people of the tribal community.

#### **Best Practices**

The water tank was constructed in the center of village such that it is accessible by all the people of the village.

People of the village were educated to use the facility and maintain the hygiene of the place.