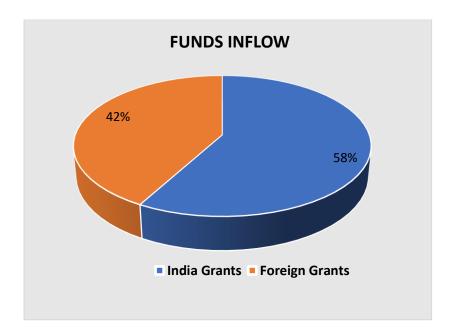

# FINANCIAL INFORMATION

During the financial year 2022-23, we received 1,45,03,and 250 and out of that amount 8% of the amount spent for administration and 92% spent for programme.

#### **INDIAN FUND GRANT**

- 1. BENEVITY
- 2. CHOSEN
- 3. DHWANI FOUNDATION
- 4. DONATION
- 5. GIVE INDIA
- 6. HR VIDHYALAYA CORPORATE FOUNDATION
- 7. SITARAM JINDAL FOUNDATION
- 8. OMEGA HEALTH CARE
- 9. SECLORE
- 10. SCHNEIDER ELECTRICAL INDIA
- 11. SUNPHARMACEUTICALS
- 12. THE WILLINGDON TRUST
- 13. UNITED WAY CHENNAI
- 14. LOAN RECOVERY
- **15. BANK INTEREST**

#### **FOREIGN FUNDS FOREIGN GRANT**

16. PAYPAL

17.PEOPLE PROGRESS INDIA

18.FREEDOM POVERTY FOUNDATION

19.KETTO CANADA

**20.BANK INTEREST** 

CA. S. NAGARAJAN, B.Com., B.L., F.C.A., No. 5, Velmurugan Nagar Main Road, Hasthinapuram, Chennai - 600 064.