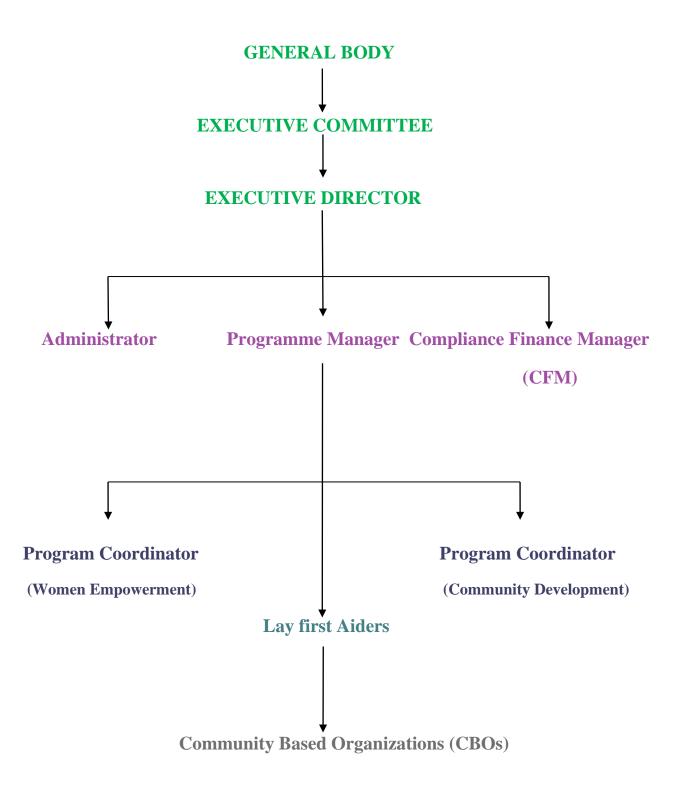

en has been realized this year. Our FCRA has been renewed on 1-4-2023 and its validity remains till March 2028. We have applied for our NGO with Social Stock Exchange (SSE). Our staff team has been expended this year. A number of enterprising activities such as tailoring, jute bags making, wire bags weaving enabled many women to get the training and this program built the self confidence of women in learning new skills and opportunities for employment.

In total, 2023-24 has been a great year to serve more people and to create new employment opportunities for women. I take this opportunity to thank our Board members, Donors and other stakeholders. I look forward to intensify our work further with all your continued support.

K. Cogarta

K.Loganathan

Executive Director.

# **ORGANOGRAM**



#### INTRODUCTION ABOUT ORGANIZATION

ASSCOD is a non-profit, registered Association, Registered under Tamilnadu Societies Registration Act. The Registration number of the organization is 111/1994. The organization is registered under Foreign Contribution Regulation Act (FCRA) of 1976 and 2010. Our organization renewed its FCRA registration with Ministry of Home Affairs to receive foreign contribution and the renewal is valid till March 2028. Our NGO has exemption status under sections 12A and 80G of Income Tax ACT. ASSCOD is empanelled with TATA Institute of Social Sciences (TISS) CSR Hub and National Foundation for Corporate Social Responsibility (NFCSR), Ministry of Corporate Affairs. Our NGO is approved through registration of CSR Form-1 to receive CSR Funds as per recent amendment i