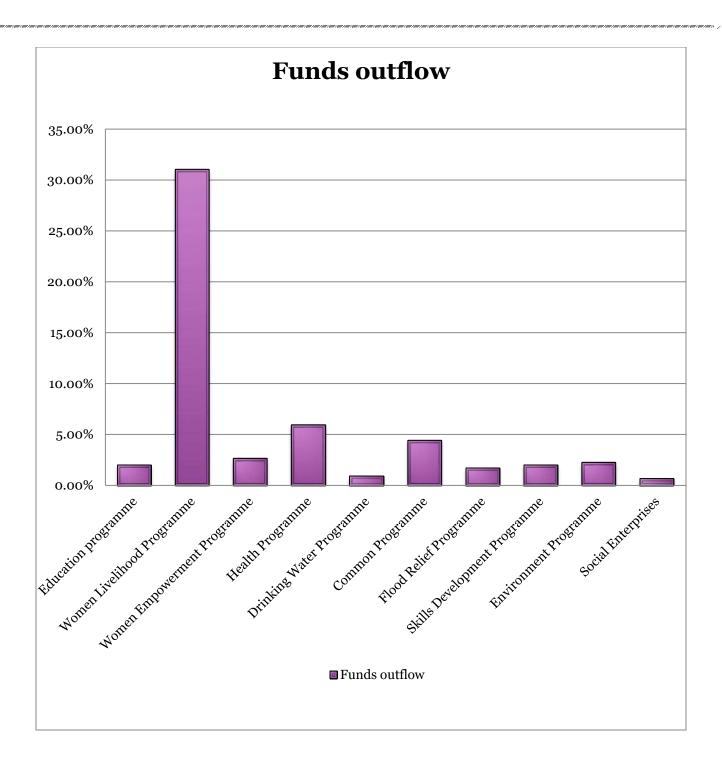

#### **Financial Information**

During the financial year 2023-24, we received 18100919 and out of that amount 9% of the amount spent for administration and 91% spent for programmes.

Below table shows the details of funds received through Indian and Foreign sources.