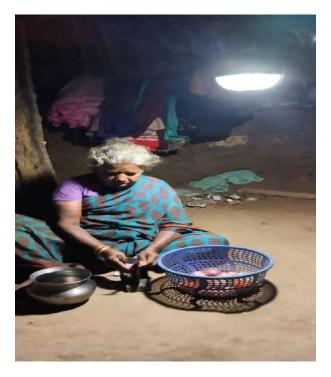

### 1. Portable Solar Lights (PSLs) to tribal families

In the rural areas, especially in the areas where tribal people live, there is no electricity in majority of the places. The tribal women cook outside their houses and cook before sunset due to no access to electricity. The children also struggle hard to study in evenings after 6.00 pm. They have been using kerosene lanterns and many tribal families are not in a position to buy kerosene in the open market due to their inability to bear the cost. So, to address the electricity issues of tribal families living in extremely difficult areas, we provide them domestic solar lights.

Our field staff identify the beneficiaries especially women and donate domestic solar lights. We have donated 1500 Portable Solar Lights (PSLs) to 1500 tribal families. They charge the lights for 4-5 hours every day and use the same in the nights for enabling children to study till 9.00 pm and to cook inside the houses (huts). Tribal Men use the solar lights in the night time to catch fish and for hunting. Tribal people are now happy because solar lights help the women to cook in the nights, children to study extra hours in the nights, men to use the solar lights to catch fish in the nights for earning additional income.