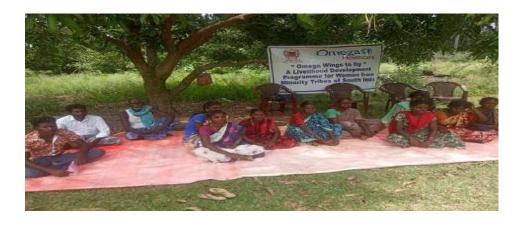

# 2. Livelihood enhancement of tribal women (Wings to fly Project)

Despite our NGO worked to empower the women in rural areas for a longer period, we failed to cover the women from tribal villages. Tribal women have been in extreme poverty and no Government programmes or NGOs programme reached them to prosper their life. In this situation, we had an opportunity to work with Omega Healthcare and with the financial and technical support, we started a project titled "livelihood enhancement of tribal women". The aim of the project is to enable tribal women in 15 villages to come out of poverty.

# **Key Achievements**

- ➤ Identified 15 tribal villages in Chengalpattu and Kanchipuram Districts of Tamilnadu
- ➤ Identified 374 tribal families in 15 villages and formed 15 Mahlir Grama Sabhas (Community Based Organization).
- ➤ 205 tribal women were disbursed interest free micro loan for the amount of Rs.55, 39,000
- > Formed a trust known as Wings to fly trust to serve the tribal women exclusively
- ➤ Drinking water programme benefitted 3520 poor people
- ➤ Health programme benefitted 9562 poor people
- ➤ Portable Solar Lights (PSLs) benefitted 1500 poor tribal families