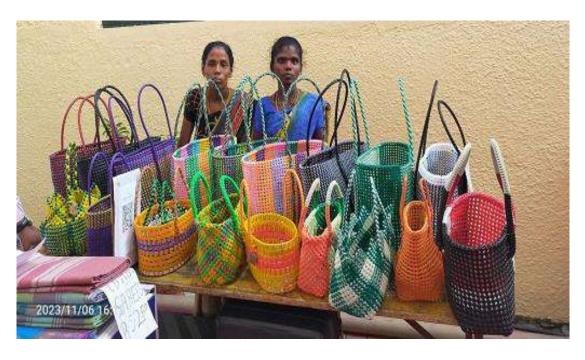

# 3. Women Employment through New Enterprises:

ASSCOD started a tailoring centre, wire bag unit and Jute bag unit with the support Omega Healthcare and HDFC. This programme benefitted the tribal women to developing their skills and helped them to earn an additional income. 72 tribal women participated in this training and 30 women started to earn income through selling their products like clothes, jute bags and wire bags.