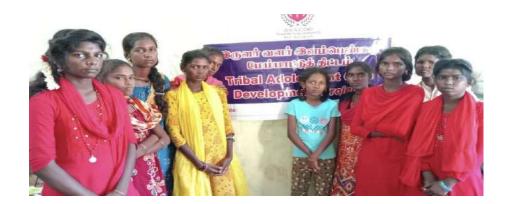

# 3. Health services to adolescent girls

The Tribal Adolescent Girl children Development Project, initiated by ASSCOD (NGO), commenced on March 28, 2024, in Nelvoy Village. The project aimed to address the issue of malnutrition among adolescent girls belonging to tribal

communities residing in Nelvoy Village. Through a tailor made approach involving nutrition kits and training sessions, ASSCOD aimed to improve the health and well-being of these adolescent girls over a six months period project.

The decision to launch the project from the observation made by ASSCOD during a tailoring training session in Nelvoy village. It was noted that several adolescent girls from the tribal community, are malnourished. ASSCOD identified the urgent need to intervene and provide nutritional support to these girls. Malnutrition not only affects physical health but also impedes cognitive development and overall growth, which could have long-term consequences for the girls and their communities.