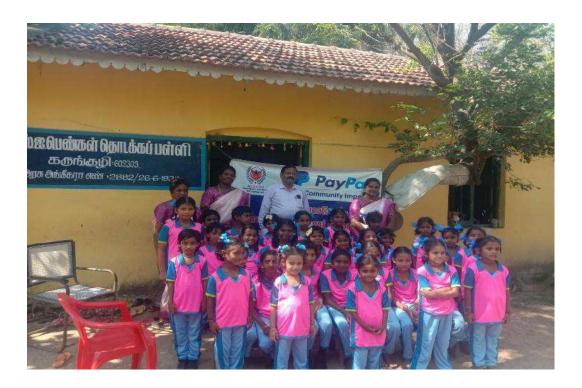

# 1. Reverse Osmosis (RO) Plant at Government Girls Higher Secondary School

Sun Pharmaceuticals Pvt Ltd, in collaboration with ASSCOD, has successfully implemented a Water, Sanitation, and Hygiene (WASH) project. This initiative aims to provide clean water to 1920 girl students at the Government Girls Higher Secondary School in Madurantakam, Tamil Nadu. The Reverse Osmosis (RO) Water plant, built with a capacity of 1500 liters per hour, stands as a testament to Sun Pharmaceuticals commitment to community development and to attain SDG - 4.

Our NGO implemented projects under CSR availing funds from Sun pharmaceuticals, Mumbai, Omega Healthcare, Paypal, Total Gas Solutions, Mumbai, Mind Sports PVT Ltd, Seclore, Pune, Amrutanjan, Chennai. It is expected that in the coming years, we will be able to get more projects as our NGO forwarded a number of need-based project proposals to the leading Companies.