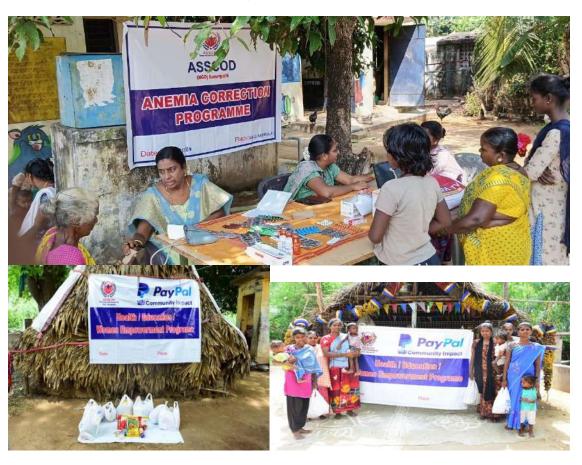

# 1. Anemia Correction Programme

On 7<sup>th</sup> February 2024, we conducted an Anemia correction programme in a tribal village named Kallankollai in Chengalpattu District of Tamilnadu. The camp was conducted to impart medical advice and treatment exclusively to benefit the tribal families. Doctor V.Nisha raised awareness on personal hygiene, menstrual hygiene and the importance of nutritious food consumption. Also, 21 patients received medical treatment, drugs and medicine for various diseases.

| SI. No | Programme  | No. of Women benefitted | Impacts                             |
|--------|------------|-------------------------|-------------------------------------|
|        |            |                         | Improved health status of women     |
|        | Anemia     |                         | led the women to be active in their |
|        | Correction |                         | domestic work and to be productive  |
| 1      | Programme  | 60                      | members in earning income           |

# **Key Achievements**

- ➤ Identified 15 tribal villages in Chengalpattu and Kanchipuram Districts of Tamilnadu
- ➤ Identified 374 tribal families in 15 villages and formed 15 Mahlir Grama Sabhas (Community Based Organization).
- ➤ 205 tribal women were disbursed interest free micro loan for the amount of Rs.55, 39,000
- > Formed a trust known as Wings to fly trust to serve the tribal women exclusively
- ➤ Drinking water programme benefitted 3520 poor people
- ➤ Health programme benefitted 9562 poor people
- ➤ Portable Solar Lights (PSLs) benefitted 1500 poor tribal families

# 4. Safe drinking water

In pudupattu Panchayat, Chengalpattu district, 1600 people struggled hard to get safe drinking water. So, with the funding support of Sun Pharmaceuticals, we provided safe drinking water through setting up 1500 LPH Reverse Osmosis plant which provides safe drinking water to all the people in this panchayat.