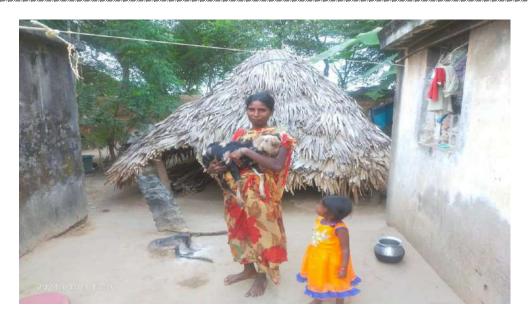

#### The Intervention:

Upon learning about the ASSCOD micro credit program, Meena made a strategic decision to invest in goat rearing, a skill she was already familiar with. With the micro credit, she acquired 2 goats and also entered into a unique arrangement to rent 2 more goats. The rental agreement stipulated that if the rented goats produced 2 kids, one kid would go to the owner, and Meena would keep the other.

#### **Investment and Results:**

Meena's 2 goats successfully gave birth to 4 kids, and the rented goats added 2 more, resulting in a total of 8 goats. Priced at Rs.5000 per goat, she sells each goat for Rs.8000, realizing a profit of Rs.3000 per goat. Additionally, Meena has 6 kids for rearing, further contributing to her income.