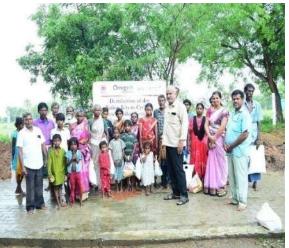

# **Cyclone Relief Programme**

In a collaborative effort aimed at making a meaningful difference in the lives of those most affected by cyclone disaster by cyclone named MICHAUNG. ASSCOD, in partnership with Omega Healthcare's CSR initiative, has successfully provided essential support to 170 tribal families across villages including Pudupattu, Vinayaganallur, Rettaimangalam, Elapakkam, Nelvoy, and Perunkozhi. By distributing dry ration kits containing rice and basic grocery items, this initiative aimed to alleviate immediate concerns related to food security and lay the foundation for these communities to face the challenges of the disaster and ultimately return to a semblance of normal life.