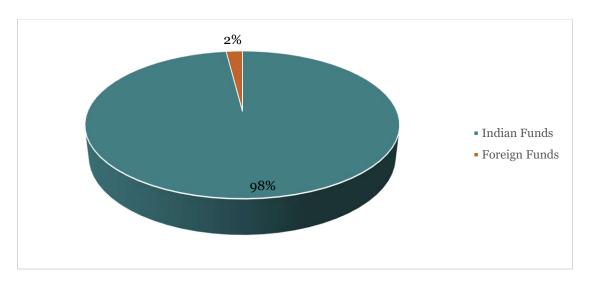

#### **Financial Information**

During the financial year 2023-24, we received 18100919 and out of that amount 9% of the amount spent for administration and 91% spent for programmes.

Below table shows the details of funds received through Indian and Foreign sources.