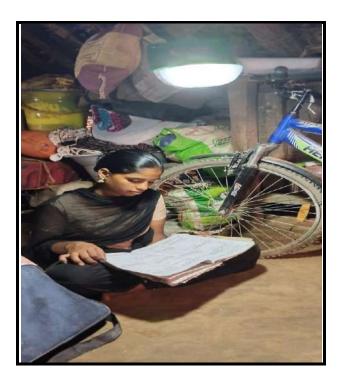

### 1. Portable Solar Lights (PSLs) to tribal families

In the rural areas, especially in the areas where tribal people live, there is no electricity in majority of the places. The tribal women cook outside their houses and cook before sunset due to no access to electricity. The children also struggle hard to study in evenings after 6.00 pm. They have been using kerosene lanterns and many tribal families are not in a position to buy kerosene in the open market due to their inability to bear the cost. So, to address the electricity issues of tribal families living in extremely difficult areas, we provide them domestic solar lights.

Our field staff identify the beneficiaries especially women and donate domestic solar lights. We have donated 1500 Portable Solar Lights (PSLs) to 1500 tribal families. They charge the lights for 4-5 hours every day and use the same in the nights for enabling children to study till 9.00 pm and to cook inside the houses (huts). Tribal Men use the solar lights in the night time to catch fish and for hunting. Tribal people are now happy because solar lights help the women to cook in the nights, children to study extra hours in the nights, men to use the solar lights to catch fish in the nights for earning additional income.