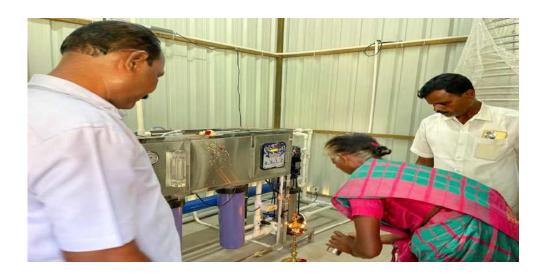

# 1. Reverse Osmosis (RO) Plant at Government Girls Higher Secondary School

Sun Pharmaceuticals Pvt Ltd, in collaboration with ASSCOD, has successfully implemented a Water, Sanitation, and Hygiene (WASH) project. This initiative aims to provide clean water to 1920 girl students at the Government Girls Higher Secondary School in Madurantakam, Tamil Nadu. The Reverse Osmosis (RO) Water plant, built with a capacity of 1500 liters per hour, stands as a testament to Sun Pharmaceuticals commitment to community development and to attain SDG - 4.

# 4. Safe drinking water

In pudupattu Panchayat, Chengalpattu district, 1600 people struggled hard to get safe drinking water. So, with the funding support of Sun Pharmaceuticals, we provided safe drinking water through setting up 1500 LPH Reverse Osmosis plant which provides safe drinking water to all the people in this panchayat.