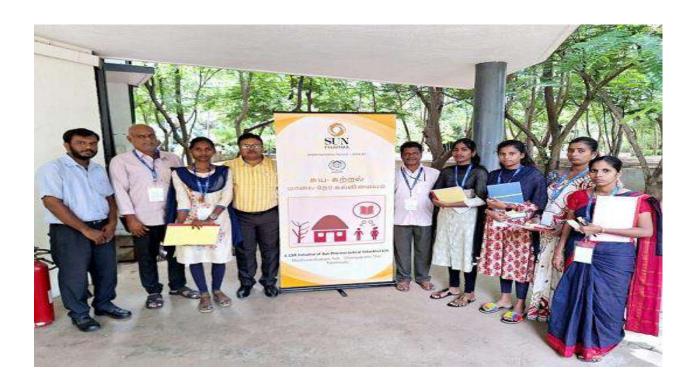

# 3. Health services to adolescent girls

The Tribal Adolescent Girl children Development Project, initiated by ASSCOD (NGO), commenced on March 28, 2024, in Nelvoy Village. The project aimed to address the issue of malnutrition among adolescent girls belonging to tribal

communities residing in Nelvoy Village. Through a tailor made approach involving nutrition kits and training sessions, ASSCOD aimed to improve the health and well-being of these adolescent girls over a six months period project.

The decision to launch the project from the observation made by ASSCOD during a tailoring training session in Nelvoy village. It was noted that several adolescent girls from the tribal community, are malnourished. ASSCOD identified the urgent need to intervene and provide nutritional support to these girls. Malnutrition not only affects physical health but also impedes cognitive development and overall growth, which could have long-term consequences for the girls and their communities.