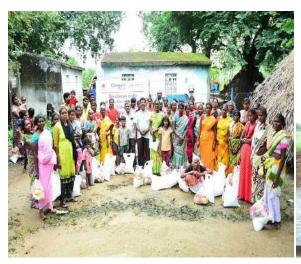

# **Cyclone Relief Programme**

In a collaborative effort aimed at making a meaningful difference in the lives of those most affected by cyclone disaster by cyclone named MICHAUNG. ASSCOD, in partnership with Omega Healthcare's CSR initiative, has successfully provided essential support to 170 tribal families across villages including Pudupattu, Vinayaganallur, Rettaimangalam, Elapakkam, Nelvoy, and Perunkozhi. By distributing dry ration kits containing rice and basic grocery items, this initiative aimed to alleviate immediate concerns related to food security and lay the foundation for these communities to face the challenges of the disaster and ultimately return to a semblance of normal life.